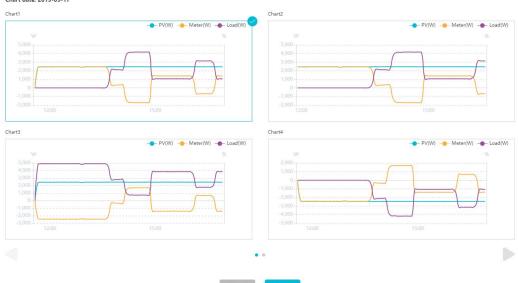

### 9. About HomeKit

If your plant have HomeKit be installed, you can resolve related issues by clicking [Abnormal Curve?]

### Related Issues:

- CT's position is reversed
- CT's direction is reversed

Please reference the pages below:

Different wiring methods may result in abnormal data display. Please select the chart you think is correct and submit it in the chart below.

#### Chart date: 2019-09-17