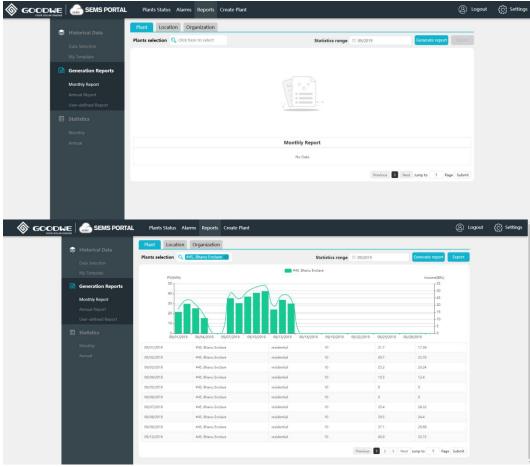

# 6. How to get Generation Reports

Click 【Reports】 → 【Monthly Report】 or 【Annual Report】 or 【User-defined Report】 After selected a plant, and set a Statistics range. Click 【Generate report】

### Notes:

You can generate reports based on the plants, locations and organizations.