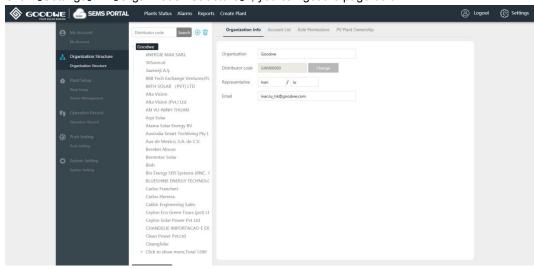

Click  $[Settings] \rightarrow [Organization Structure]$ , you can get the page below:

8.1 Create sub-level distributor account

Click icon → Fill in information in right side → 【Submit】