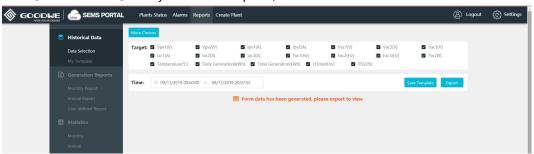

# 5. How to get historical data

Click 【Reports】, you can get:

Click [Generate Data] after you choose the plant, the device SN and the index.

### Notes:

• In the curve mode, the maximum measurement units of the indicators you can choose is 2 units.