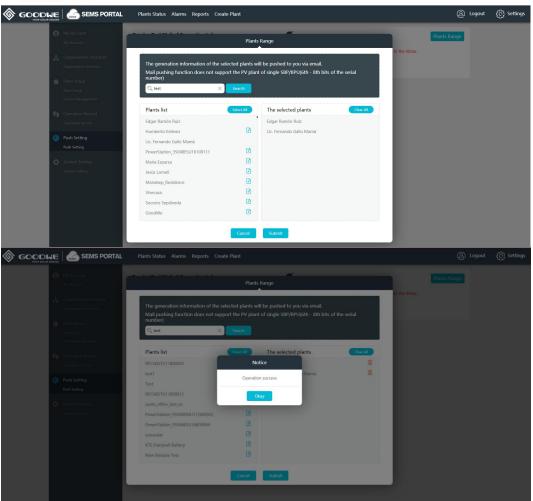

# 7. How to set generation email

Click 【Settings】→ 【Push Setting】→ Enable 【Receive Push Mail of Generation Info】→Choose in 【Push Frequency】→ 【Plants Range】 to select the plant that you are monitoring.

8. How to manage your account system (for administrator account of company user)