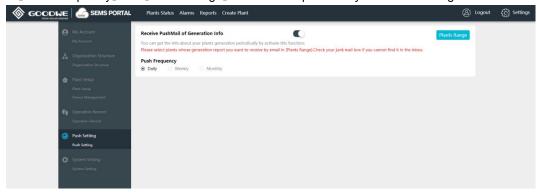

# 7. How to set generation email

Click 【Settings】→ 【Push Setting】→ Enable 【Receive Push Mail of Generation Info】→Choose in 【Push Frequency】→ 【Plants Range】 to select the plant that you are monitoring.

8. How to manage your account system (for administrator account of company user)