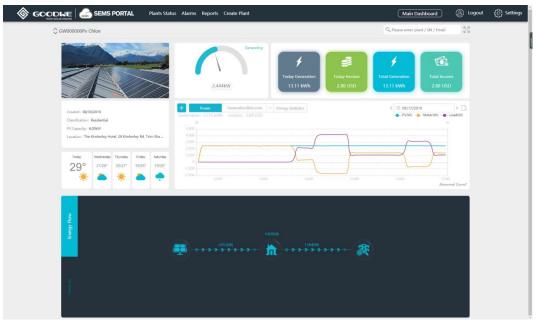

# 4. How to view main dashboard

Click [Main Dashboard], you can get the page as below. Click [Carousel ON] at the right bottom side, the plant list will be displayed and you can close it by clicking [Carousel OFF].

### Notes:

- Best performance is available under resolution 1920\*1080;
- Press 'F11' and you can get full screen view. Press 'F11' again to exit full screen.
- Click the button at lower-left side, you can switch to other pages.
- Settings for main dashboard