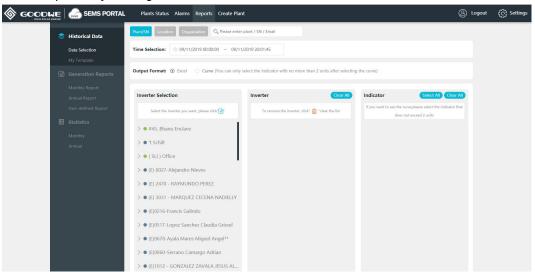

# 5. How to get historical data

Click 【Reports】, you can get:

Click [Generate Data] after you choose the plant, the device SN and the index.

### Notes:

• In the curve mode, the maximum measurement units of the indicators you can choose is 2 units.