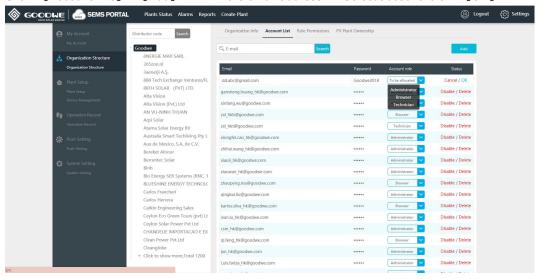

### 8.2 Create more accounts for your company

Click 【Account Info】 → 【Add】 → Fill in the email address → Select account role → 【OK】

#### Notes:

- There are 3 types of account role as administrator, technician and browser. You can check the differences on the page of 【Role Permissions】.
- If your colleague registered account on the website or APP as a distributor user, you can accept his application and choose a proper role for him.