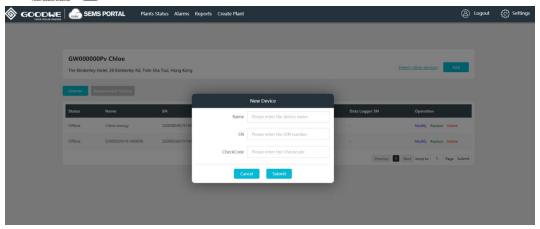

# 4. How to view main dashboard

Click [Main Dashboard], you can get the page as below. Click [Carousel ON] at the right bottom side, the plant list will be displayed and you can close it by clicking [Carousel OFF].

### Notes:

- Best performance is available under resolution 1920\*1080;
- Press 'F11' and you can get full screen view. Press 'F11' again to exit full screen.
- Click the button at lower-left side, you can switch to other pages.
- Settings for main dashboard