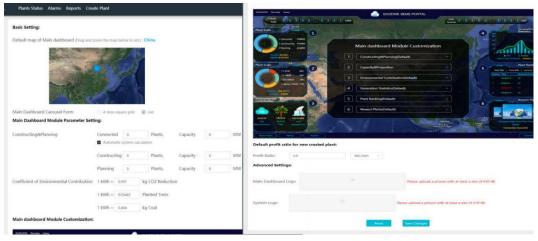

# 4. How to view main dashboard

Click [Main Dashboard], you can get the page as below. Click [Carousel ON] at the right bottom side, the plant list will be displayed and you can close it by clicking [Carousel OFF].

### Notes:

- Best performance is available under resolution 1920\*1080;
- Press 'F11' and you can get full screen view. Press 'F11' again to exit full screen.
- Click the button at lower-left side, you can switch to other pages.
- Settings for main dashboard

Click [Settings] -> [System Setting], you can get the page below.