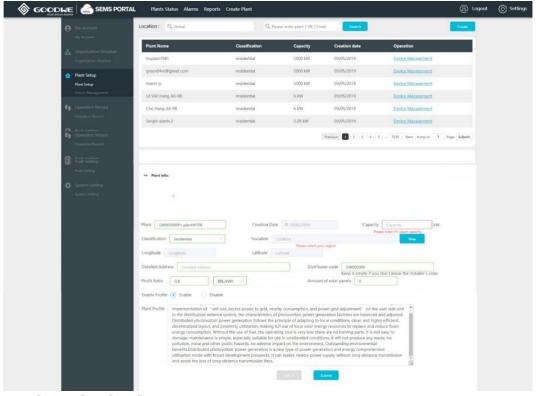

# 3. How to add an inverter to plant

After you create a new plant, you will be asked to add inverter to the new plant. Besides, you can conduct the following steps as below:

Open your plant's 【Device Management】 → Click 【Add】

Or 【Settings】 → 【Plant Setup】 →select the plant in the list → 【Device Management】 → 【Add】